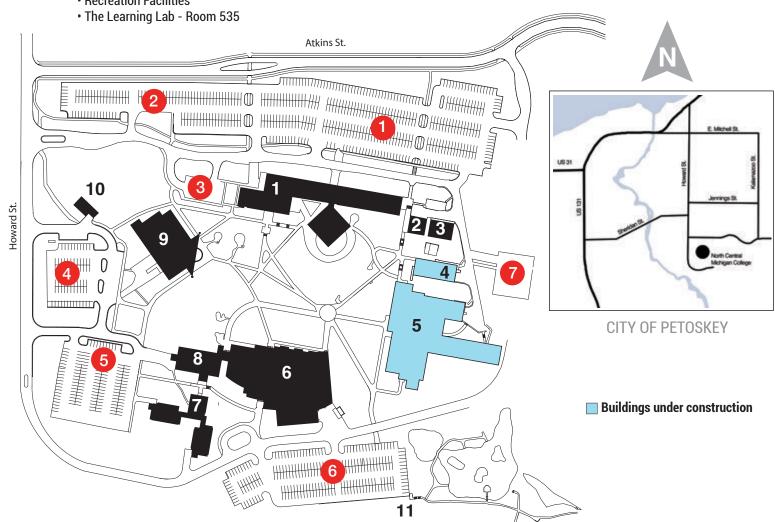

## **Petoskey Campus Map**

1515 HOWARD STREET | PETOSKEY, MI 49770

- 1 Borra Learning Center (BLC) Rooms100-160 and 19-70)
  Student Services | Administrative Offices | Foundation
- 2 Heating Plant
- 3 Maintenance Building
- **4 Technology Building** (TECH) Rooms 218-230
- 5 Jack and Dorothy Harris
  Health Education and Science Center (HESC)
  CHEM Rooms 303-312

CHEM - Rooms 303-312 BIO - Rooms 320-340 Nursing/AH - Rooms 346-368 Greenhouse

- **6 Student and Community Resource Center (SCRC)** 
  - Bookstore- Room 530
  - · Intercollegiate Athletics
  - Tutoring and Testing Center (TTC) Room 533
  - Recreation Facilities

## 7 - Residence Hall

## 8 - Student Center

- · Cafeteria (Iron Horse Café)/Conference Center 3&4
- · Athletics, Human Resources and Marketing Offices
- Corporate and Community Education (CCE) Room 536
- 9 Library/Conference Center 1&2
- 10 Early Childhood Education Building (ECE)
- 11 Natural Area
- Parking Lots